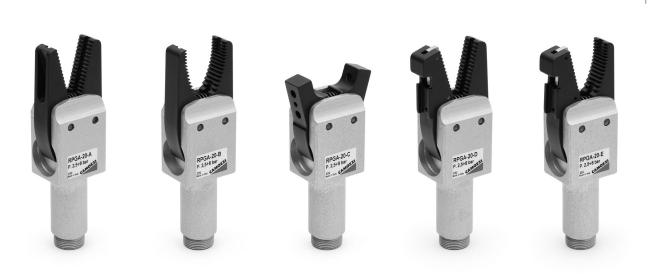

## Series RPGA sprue grippers Size 20mm

New version

Angular, not self-centering, single-acting, Normally Open Models: Flat Finger, Curved Finger, Short Finger, Flat Finger with sensor slot, Curved Finger with sensor slot

# CODING EXAMPLE RPGA - 20 - A

RPGA SERIES

20 SIZE: 20 = Ø 20 mm

A TYPE OF CONSTRUCTION: A = Flat finger B = Curved finger C = Short finger with holes for extra jaws D = Flat finger for sensor E = Curved finger for sensor