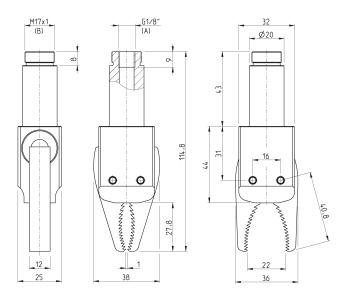

Flat finger gripper Mod. RPGA-20-A - dimensions

A = connection port B = fixing thread

Mod. RPGA-20-A

#### Curved finger gripper Mod. RPGA-20-B - dimensions

A = connection port B = fixing thread

Mod. RPGA-20-B