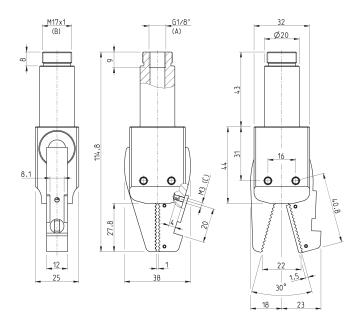

Flat finger gripper Mod. RPGA-20-A - dimensions

A = connection port B = fixing thread

Mod. RPGA-20-A

#### Curved finger gripper Mod. RPGA-20-B - dimensions

A = connection port B = fixing thread

Mod. RPGA-20-B