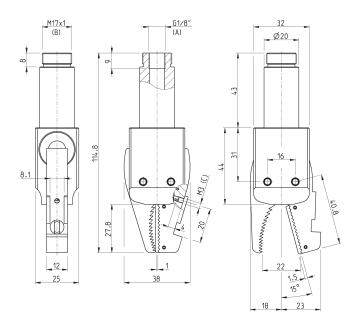

#### Flat finger gripper with sensor slot Mod. RPGA-20-D - dimensions

Note: the sensor is not supplied with the gripper

A = connection port B = fixing thread C = sensor fixing hole

Mod.

#### RPGA-20-D

### Curved finger gripper with sensor slot Mod. RPGA-20-E - dimensions

Note: the sensor is not supplied with the gripper

A = connection port B = fixing thread C = sensor fixing hole

Mod. RPGA-20-E