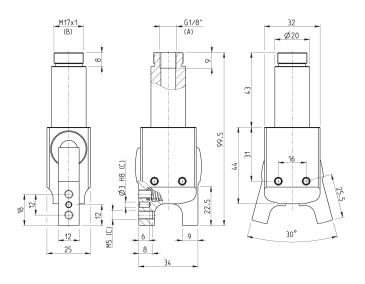

#### Short finger gripper Mod. RPGA-20-C - dimensions

A = connection port B = fixing thread C = fixing holes

Mod. RPGA-20-C

**C**₹

#### Flat finger gripper with sensor slot Mod. RPGA-20-D - dimensions

Note: the sensor is not supplied with the gripper

A = connection port B = fixing thread C = sensor fixing hole

Mod.

#### RPGA-20-D

### Curved finger gripper with sensor slot Mod. RPGA-20-E - dimensions

Note: the sensor is not supplied with the gripper

A = connection port B = fixing thread C = sensor fixing hole

Mod. RPGA-20-E