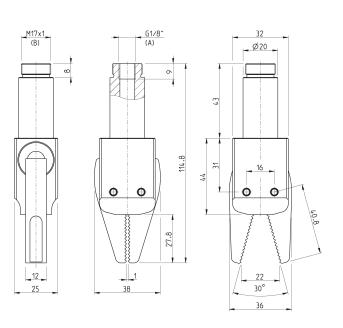

Flat finger gripper Mod. RPGA-20-A - dimensions

A = connection port B = fixing thread

Mod. RPGA-20-A